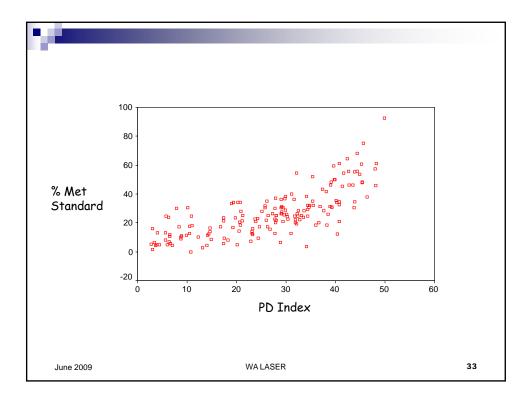

OTORS | EXPERIMENTS WITH<br>PLANTS    |















|   | Physical Science     | Earth Science    | Life Science                  |
|---|----------------------|------------------|-------------------------------|
| к |                      |                  | LIFE CYCLE OF<br>BUTTERFLIES  |
| 1 | SOLIDS & LIQUIDS     | WEATHER          | COMPARING &<br>MEASURING      |
| 2 | BALANCING & WEIGHING | SOILS            | ORGANISMS                     |
| 3 | CHEMICAL TESTS       | ROCKS & MINERALS | PLANT GROWTH &<br>DEVELOPMENT |
| 4 | ELECTRIC CIRCUITS    | LAND & WATER     | MICROWORLDS                   |
| 5 | FOOD CHEMISTRY       | MOTION & DESIGN  | ECOSYSTEMS                    |
| 6 | FLOATING & SINKING   | MAGNETS & MOTORS | EXPERIMENTS WITH<br>PLANTS    |





























































| June 2009 | WALASER | 51 |
|-----------|---------|----|