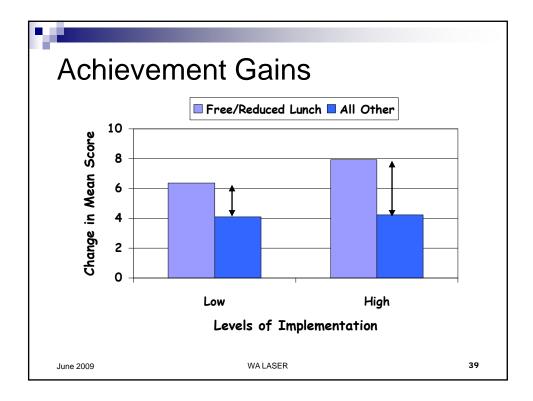

RIMENTS WITH<br>PLANTS    |















|   | Physical Science     | Earth Science    | Life Science                  |
|---|----------------------|------------------|-------------------------------|
| к |                      |                  | LIFE CYCLE OF<br>BUTTERFLIES  |
| 1 | SOLIDS & LIQUIDS     | WEATHER          | COMPARING &<br>MEASURING      |
| 2 | BALANCING & WEIGHING | SOILS            | ORGANISMS                     |
| 3 | CHEMICAL TESTS       | ROCKS & MINERALS | PLANT GROWTH &<br>DEVELOPMENT |
| 4 | ELECTRIC CIRCUITS    | LAND & WATER     | MICROWORLDS                   |
| 5 | FOOD CHEMISTRY       | MOTION & DESIGN  | ECOSYSTEMS                    |
| 6 | FLOATING & SINKING   | MAGNETS & MOTORS | EXPERIMENTS WITH<br>PLANTS    |





























































| June 2009 | WALASER | 51 |
|-----------|---------|----|