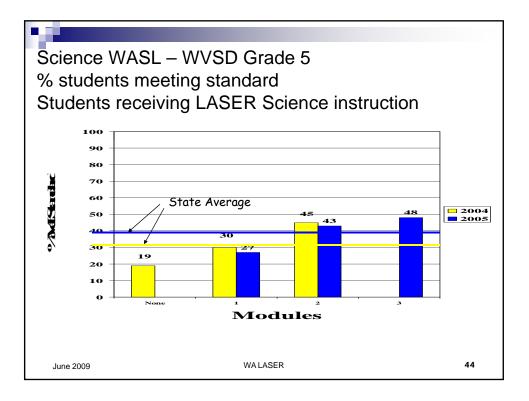

TH<br>PLANTS    |















|   | Physical Science     | Earth Science    | Life Science                  |
|---|----------------------|------------------|-------------------------------|
| к |                      |                  | LIFE CYCLE OF<br>BUTTERFLIES  |
| 1 | SOLIDS & LIQUIDS     | WEATHER          | COMPARING &<br>MEASURING      |
| 2 | BALANCING & WEIGHING | SOILS            | ORGANISMS                     |
| 3 | CHEMICAL TESTS       | ROCKS & MINERALS | PLANT GROWTH &<br>DEVELOPMENT |
| 4 | ELECTRIC CIRCUITS    | LAND & WATER     | MICROWORLDS                   |
| 5 | FOOD CHEMISTRY       | MOTION & DESIGN  | ECOSYSTEMS                    |
| 6 | FLOATING & SINKING   | MAGNETS & MOTORS | EXPERIMENTS WITH<br>PLANTS    |





























































| June 2009 | WALASER | 51 |
|-----------|---------|----|