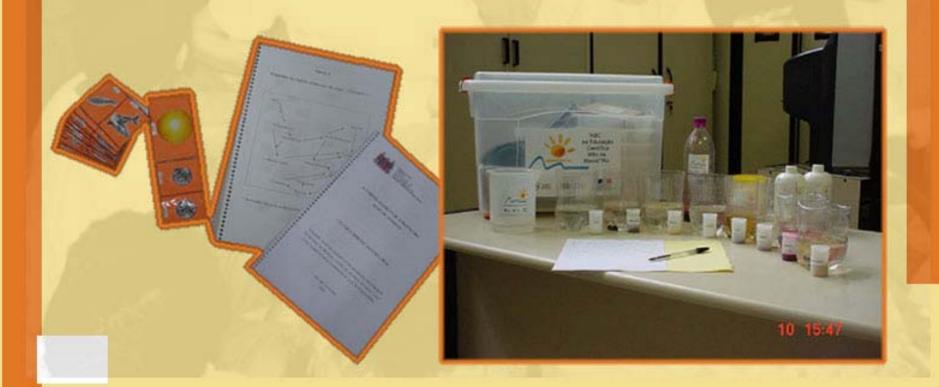

Theme topics:

I - Concepts, teaching conceptions and practice

II - Scientific updating in specific areas

IV - Methodology and analysis to disseminate knowledge

V - Creativity and science

Shared elaboration of teaching materials and strategies that meet the philosophy and the methodology of the ABC in Scientific Education project (Challenges of observation, Elaboration of different hypothesis, Solutions that lead to other questions)